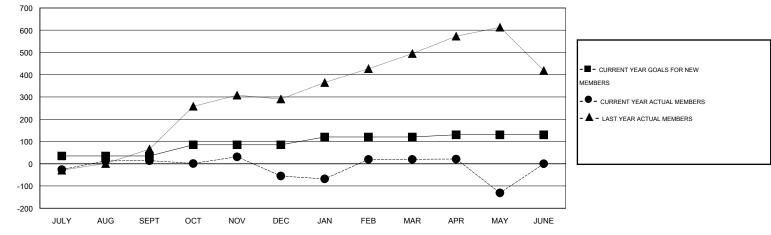

## GMT: V S Kukreja

| Clubs                 |                  |           |                  |                  | Members<br>RESULTS FOR 2015-2016 |                    |                                     |                    |                  |
|-----------------------|------------------|-----------|------------------|------------------|----------------------------------|--------------------|-------------------------------------|--------------------|------------------|
| RESULTS FOR 2015-2016 |                  |           |                  |                  |                                  |                    |                                     |                    |                  |
| QUARTER               | NEW CLUB<br>GOAL | NEW CLUBS | DROPPED<br>CLUBS | NET<br>GAIN/LOSS | QUARTER                          | NEW MEMBER<br>GOAL | CHARTER AND<br>NEW MEMBERS<br>ADDED | DROPPED<br>MEMBERS | NET<br>GAIN/LOSS |
| JULY/AUG/SEPT         | 1                | 5         | 0                | 5                | JULY/AUG/SEPT                    | 35                 | 167                                 | 153                | 14               |
| OCT/NOV/DEC           | 1                | 0         | 3                | -3               | OCT/NOV/DEC                      | 50                 | 88                                  | 157                | -69              |
| JAN/FEB/MAR           | 1                | 1         | 1                | 0                | JAN/FEB/MAR                      | 35                 | 121                                 | 46                 | 75               |
| APR/MAY/JUNE          | 0                | 0         | 1                | -1               | APR/MAY/JUNE                     | 10                 | 47                                  | 198                | -151             |