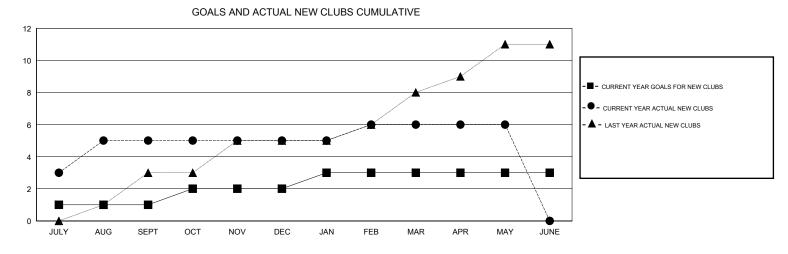

## GMT: V S Kukreja

| Clubs                 |                  |           |                  |                  | Members<br>RESULTS FOR 2015-2016 |                    |                                     |                    |                  |
|-----------------------|------------------|-----------|------------------|------------------|----------------------------------|--------------------|-------------------------------------|--------------------|------------------|
| RESULTS FOR 2015-2016 |                  |           |                  |                  |                                  |                    |                                     |                    |                  |
| QUARTER               | NEW CLUB<br>GOAL | NEW CLUBS | DROPPED<br>CLUBS | NET<br>GAIN/LOSS | QUARTER                          | NEW MEMBER<br>GOAL | CHARTER AND<br>NEW MEMBERS<br>ADDED | DROPPED<br>MEMBERS | NET<br>GAIN/LOSS |
| JULY/AUG/SEPT         | 1                | 5         | 0                | 5                | JULY/AUG/SEPT                    | 35                 | 167                                 | 153                | 14               |
| OCT/NOV/DEC           | 1                | 0         | 3                | -3               | OCT/NOV/DEC                      | 50                 | 88                                  | 157                | -69              |
| JAN/FEB/MAR           | 1                | 1         | 1                | 0                | JAN/FEB/MAR                      | 35                 | 121                                 | 46                 | 75               |
| APR/MAY/JUNE          | 0                | 0         | 1                | -1               | APR/MAY/JUNE                     | 10                 | 47                                  | 198                | -151             |